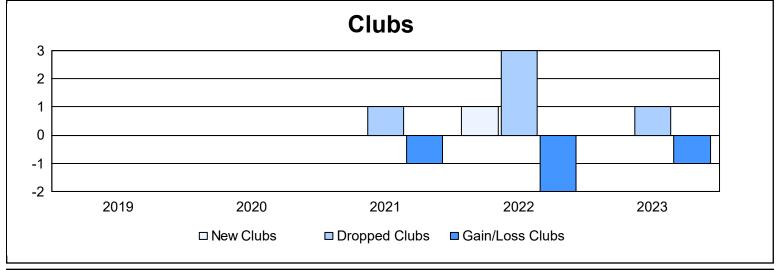

District 22 C

As of June 2023 Cumulative

| Year      | New<br>Clubs | Dropped<br>Clubs | Gain/<br>Loss<br>Clubs | New<br>Members | Charter<br>Members | Reinstate<br>Members | Transfer<br>Members | Total<br>Member<br>Added | Total<br>Members<br>Dropped | Gain/<br>Loss<br>Members |
|-----------|--------------|------------------|------------------------|----------------|--------------------|----------------------|---------------------|--------------------------|-----------------------------|--------------------------|
| 2018-2019 | 0            | 0                | 0                      | 84             | 0                  | 8                    | 5                   | 97                       | 104                         | -7                       |
| 2019-2020 | 0            | 0                | 0                      | 81             | 2                  | 3                    | 9                   | 95                       | 151                         | -56                      |
| 2020-2021 | 0            | 1                | -1                     | 47             | 0                  | 5                    | 1                   | 53                       | 142                         | -89                      |
| 2021-2022 | 1            | 3                | -2                     | 92             | 27                 | 27                   | 3                   | 149                      | 201                         | -52                      |
| 2022-2023 | 0            | 1                | -1                     | 79             | 0                  | 5                    | 8                   | 92                       | 132                         | -40                      |
| Average   | 0            | 1                | -1                     | 77             | 6                  | 10                   | 5                   | 97                       | 146                         | -49                      |